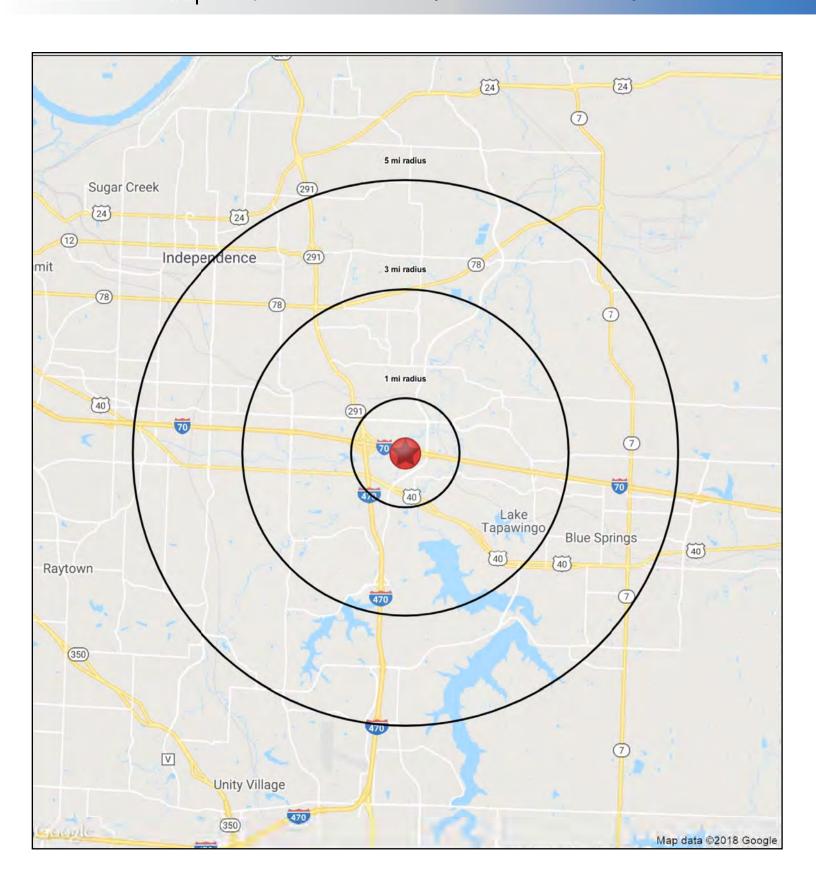

#### DEMOGRAPHICS

|                       | 1 mile   | 3 miles  | 5 miles  |
|-----------------------|----------|----------|----------|
| Estimated Population  | 3,954    | 49,592   | 128,800  |
| Ava. Household Income | \$66.118 | \$88.901 | \$86.511 |