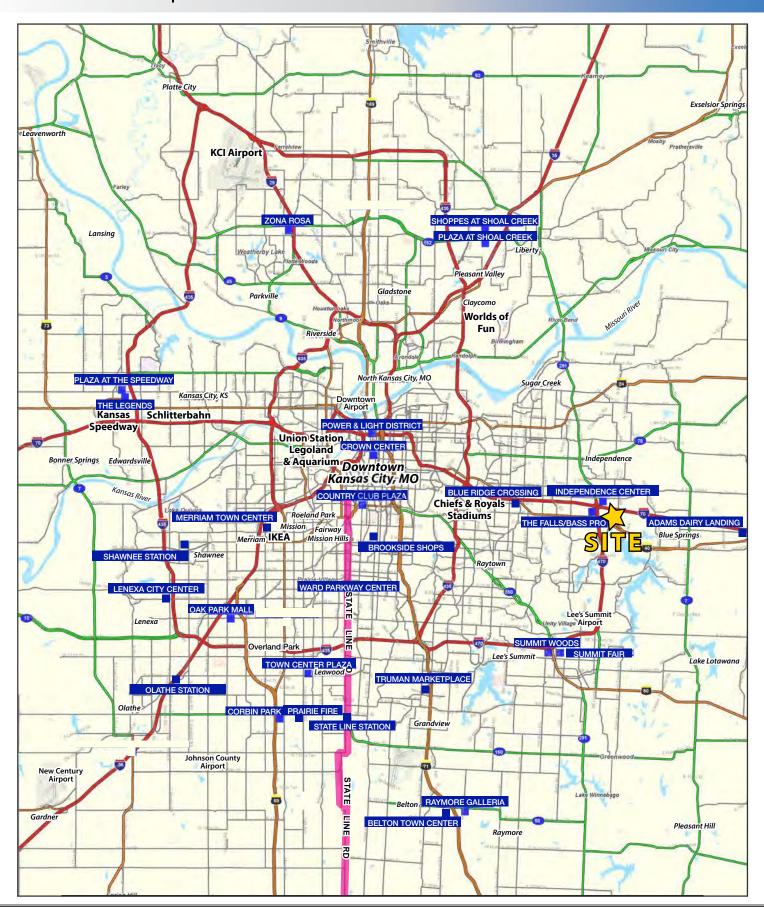

#### **AERIAL**

Patio Restaurant & Lounge | I-70 & I-470 | 19700 E. Valley View Pkwy Independence, Missouri | A Greater Kansas City Suburb

Patio Restaurant & Lounge | I-70 & I-470 | 19700 E. Valley View Pkwy Independence, Missouri | A Greater Kansas City Suburb