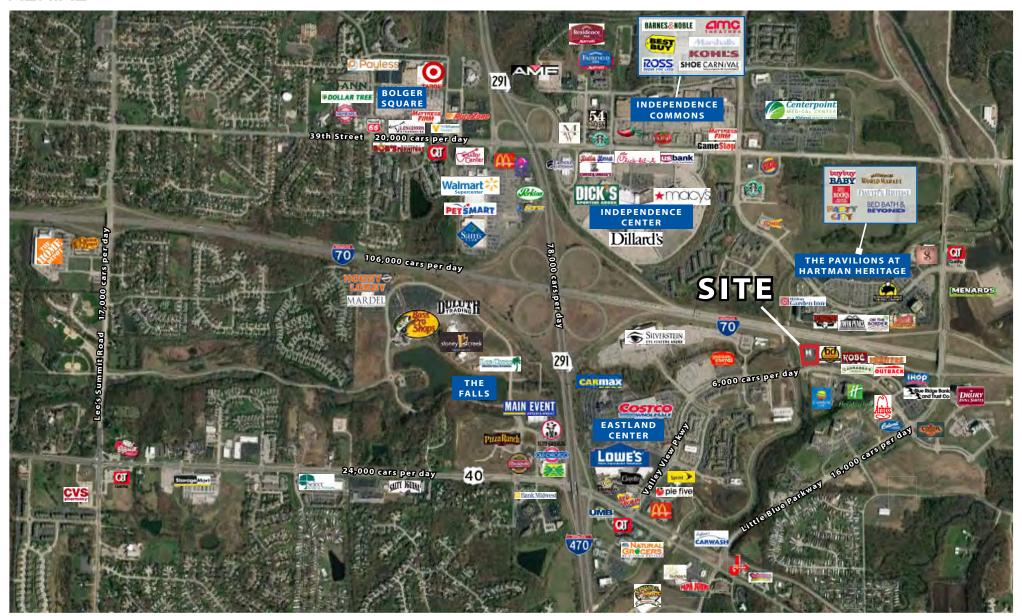

#### **NEIGHBORING TENANTS**

Patio Restaurant & Lounge | I-70 & I-470 | 19700 E. Valley View Pkwy Independence, Missouri | A Greater Kansas City Suburb

#### **SURROUNDING TENANTS**

Patio Restaurant & Lounge | I-70 & I-470 | 19700 E. Valley View Pkwy Independence, Missouri | A Greater Kansas City Suburb

- Approximately 6,269 sq ft building on 1.65 acres of land
- Initial 7 year lease term in 2023 with two 5 year options
- Located across from Independence Events Center, a regional draw, plus Independence Center Mall and surrounding major shopping/dining destination areas
- Other surrounding tenants include Bass Pro Shop, Costco, Lowe's, Carmax, Hobby Lobby, Best Buy, Menard's, Macy's, Dick's, Walmart Supercenter, Target, Petsmart, Sam's Club, Dillards, Starbucks, AMC Theaters, and more
- Excellent visibility and signage to I-70, with a large parking lot
- High traffic counts and strong demographics