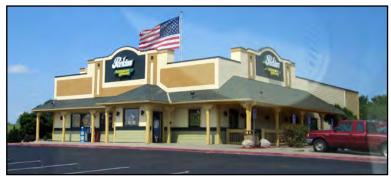

Patio Restaurant & Lounge | I-70 & I-470 | 19700 E. Valley View Pkwy Independence, Missouri | A Greater Kansas City Suburb

# TRIPLE NET LEASE INVESTMENT SALE

## NEW LISTING! | FIRST TIME ON THE MARKET!

- Approximately 6,269 sq ft building on 1.65 acres of land
- Initial 7 year lease term in 2023 with two 5 year options
- Located across from Independence Events Center, a regional draw, plus Independence Center Mall and surrounding major shopping/dining destination areas
- Other surrounding tenants include Bass Pro Shop, Costco, Lowe's, Carmax, Hobby Lobby, Best Buy, Menard's, Macy's, Dick's, Walmart Supercenter, Target, Petsmart, Sam's Club, Dillards, Starbucks, AMC Theaters, and more
- Excellent visibility and signage to I-70, with a large parking lot
- High traffic counts and strong demographics