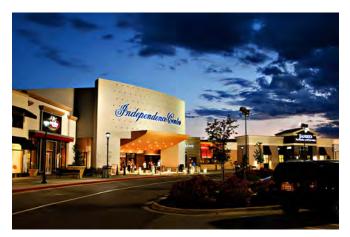

- Approximately 6,269 sq ft building on 1.65 acres of land
- Initial 7 year lease term in 2023 with two 5 year options
- Located across from Independence Events Center, a regional draw, plus Independence Center Mall and surrounding major shopping/dining destination areas
- Other surrounding tenants include Bass Pro Shop, Costco, Lowe's, Carmax, Hobby Lobby, Best Buy, Menard's, Macy's, Dick's, Walmart Supercenter, Target, Petsmart, Sam's Club, Dillards, Starbucks, AMC Theaters, and more
- Excellent visibility and signage to I-70, with a large parking lot
- High traffic counts and strong demographics

#### **NEIGHBORING TENANTS**

Patio Restaurant & Lounge | I-70 & I-470 | 19700 E. Valley View Pkwy Independence, Missouri | A Greater Kansas City Suburb

#### **SURROUNDING TENANTS**

Patio Restaurant & Lounge | I-70 & I-470 | 19700 E. Valley View Pkwy Independence, Missouri | A Greater Kansas City Suburb