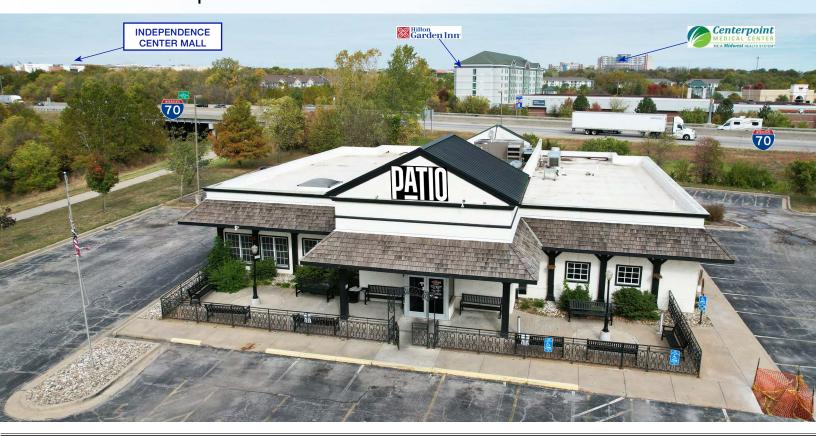

#### **AERIAL**

Patio Restaurant & Lounge | I-70 & I-470 | 19700 E. Valley View Pkwy Independence, Missouri | A Greater Kansas City Suburb

Patio Restaurant & Lounge | I-70 & I-470 | 19700 E. Valley View Pkwy Independence, Missouri | A Greater Kansas City Suburb

Patio Restaurant & Lounge | I-70 & I-470 | 19700 E. Valley View Pkwy Independence, Missouri | A Greater Kansas City Suburb